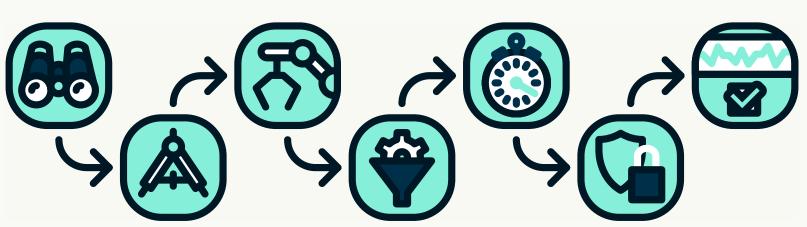

### Partnership Process

#### Meet & Intro

Have a new potential client opportunity? Reach out for a meeting and we'll buy the coffees. Let's agree where LiveWyer could supplement your existing team to add immediate value.

#### Long Term

Collaborate on mutual opportunities and strengthen our shared portfolio of services through a trusted partnership.